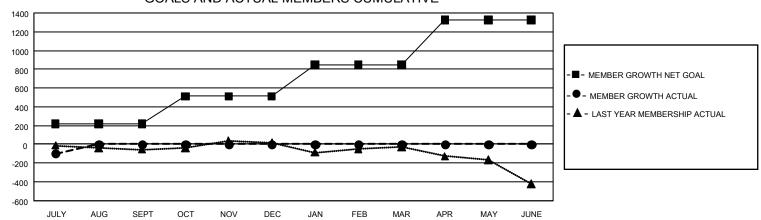

## GMT Constitutional Area 4, Group B

REPORT DOES NOT INCLUDE CLUBS IN UNDISTRICTED AREAS.

| Clubs         |               |             |               | Members               |                        |                         |                                                    |  |
|---------------|---------------|-------------|---------------|-----------------------|------------------------|-------------------------|----------------------------------------------------|--|
|               | RESULTS FOR   | R 2020-2021 |               | RESULTS FOR 2020-2021 |                        |                         |                                                    |  |
| QUARTER       | NEW CLUB GOAL | NEW CLUBS   | DROPPED CLUBS | QUARTER MEME          | BER GROWTH NET<br>GOAL | MEMBER GROWTH<br>ACTUAL | DROPPED<br>MEMBERS ACTUAL<br>(including transfers) |  |
| JULY/AUG/SEPT | 0             | 0           | 0             | JULY/AUG/SEPT         | 217                    | 134                     | 214                                                |  |
| OCT/NOV/DEC   | 9             | 0           | 0             | OCT/NOV/DEC           | 295                    | 0                       | 0                                                  |  |
| JAN/FEB/MAR   | 21            | 0           | 0             | JAN/FEB/MAR           | 333                    | 0                       | 0                                                  |  |
| APR/MAY/JUNE  | 45            | 0           | 0             | APR/MAY/JUNE          | 479                    | 0                       | 0                                                  |  |

## GOALS AND ACTUAL MEMBERS CUMULATIVE

| DROPPED CLUBS: 0 |     | 93 CLUBS OF 2,108 ADDED 1 OR MORE | GENDER DISTRIBUTION             |                 |     |
|------------------|-----|-----------------------------------|---------------------------------|-----------------|-----|
|                  |     | NEW MEMBERS                       | MALE                            | 60,435 (84.71%) |     |
|                  |     |                                   | FEMALE                          | 10,906 (15.29%) |     |
| DROPPED MEMBERS  |     |                                   |                                 | ,               |     |
| DECEASED         | 29  | CLICK HERE FOR CUMULATIVE         | TOTAL FAMILY UNIT MEMBERS       |                 | 813 |
| CLUB CANCELLED 0 |     | MEMBERSHIP DATA                   |                                 |                 |     |
| OTHER            | 185 |                                   | FAMILY MEMBERS PAYING HALF DUES |                 | 390 |
| TOTAL            | 214 |                                   |                                 |                 |     |