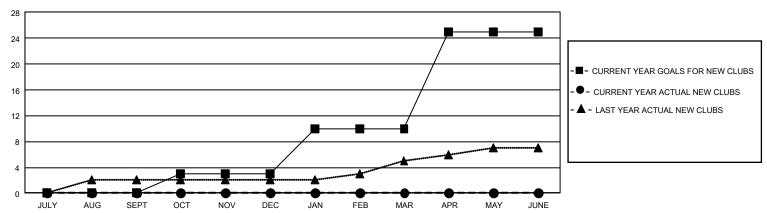

## GMT Constitutional Area 4, Group B

REPORT DOES NOT INCLUDE CLUBS IN UNDISTRICTED AREAS.

| Clubs         |               |             |               | Members               |                        |                         |                                                    |  |
|---------------|---------------|-------------|---------------|-----------------------|------------------------|-------------------------|----------------------------------------------------|--|
|               | RESULTS FOR   | R 2020-2021 |               | RESULTS FOR 2020-2021 |                        |                         |                                                    |  |
| QUARTER       | NEW CLUB GOAL | NEW CLUBS   | DROPPED CLUBS | QUARTER MEME          | BER GROWTH NET<br>GOAL | MEMBER GROWTH<br>ACTUAL | DROPPED<br>MEMBERS ACTUAL<br>(including transfers) |  |
| JULY/AUG/SEPT | 0             | 0           | 0             | JULY/AUG/SEPT         | 217                    | 134                     | 214                                                |  |
| OCT/NOV/DEC   | 9             | 0           | 0             | OCT/NOV/DEC           | 295                    | 0                       | 0                                                  |  |
| JAN/FEB/MAR   | 21            | 0           | 0             | JAN/FEB/MAR           | 333                    | 0                       | 0                                                  |  |
| APR/MAY/JUNE  | 45            | 0           | 0             | APR/MAY/JUNE          | 479                    | 0                       | 0                                                  |  |

## GOALS AND ACTUAL NEW CLUBS CUMULATIVE